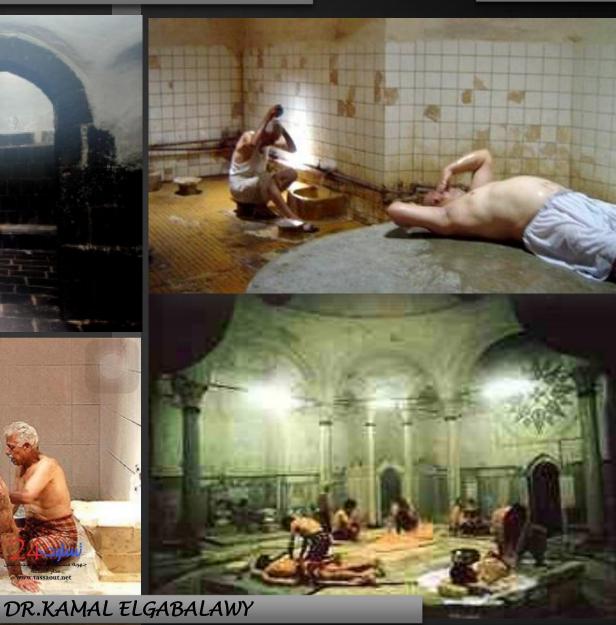

### HAMMAM / OF ISLAMIC ARCHITECTURE

KAMAL\_ELGABALAWY@YAHOO.COM

DR/KAMAL MAHMOUD ELGABALAWY

THE REFERENCES TO MULTIPLE SOURCES ARE TEXT & FIGURES

(SKETCHES, DRAWINGS, PICTURES, PHOTOS,...ETC.)

ALL THE RIGHTS BELONG TO ORIGINAL AUTHORS

# HAMMAM / OF ISLAMIC ARCHITECTURE

KAMAL\_ELGABALAWY@YAHOO.COM

UMAYYAD

ABBASID

2020

REFERENCE: